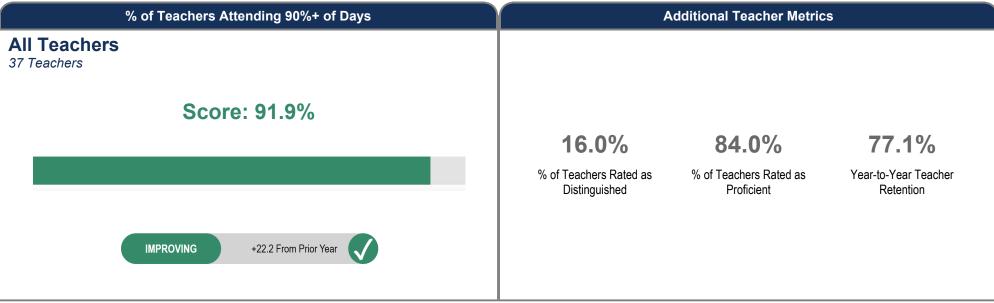

## **School Performance Outcomes Table**

|                                  | CONDITIONS FOR SUCCESS |                    |                     |                                                                             |  |  |  |
|----------------------------------|------------------------|--------------------|---------------------|-----------------------------------------------------------------------------|--|--|--|
| Metric Name                      | 2021-22<br>Results     | 2022-23<br>Results | 2022-23<br>Progress | Metric Description                                                          |  |  |  |
| Student Attendance               | 76.2%                  | 74.6%              | -1.7 %-pts          | Percentage of students attending 90% or more of instructional days          |  |  |  |
| Teacher Attendance               | 69.7%                  | 91.9%              | +22.2 %-pts         | Percentage of teachers attending 90% or more of work days                   |  |  |  |
| Student Dropouts<br>(Grades 7-8) |                        | Not Applicable     |                     | Number of students no longer enrolled, and who did not transfer or graduate |  |  |  |